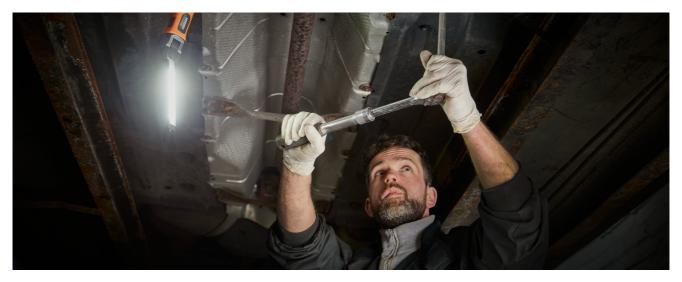

## Light is versatile

This high-quality inspection light is perfect for professional and private use. With an integrated dimmer, you can select the appropriate brightness level with up to 1000lm for the task at hand with the SLIM MAX 1000. The ultra slim design combined with multi-angle positioning gives maximum flexibility and adjustability to give light exactly where needed. The SLIM MAX 1000 is rechargeable and cordless with Li-ion battery and can therefore provide constant light output. The lamp has an operating time of up to 1.5h with high light output or up to 10,5h with low light output. Charging cable and mains adaptor are included in the scope of supply. In accordance with the IP protection class IP65, this inspection light has protection against the ingress of dust and water and is tested for impact resistance in accordance with IK06. This inspection light has an integrated hook and magnets for hands-free work, making it ideal as a light for manual tasks, car repairs and for everyday use. In addition, OSRAM grants a 2-year guarantee on this product\*