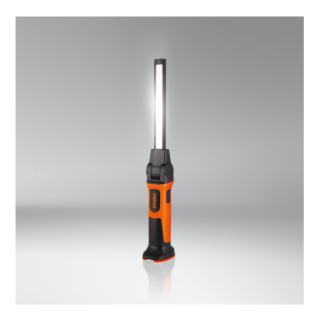

# LEDinspect SLIM MAX1000

## Inspectionlights

Dimmer Switch Individually adjustable brightness levels with up to 1000 lm

**1000 Lumen** Bright, white LED light and uniform light distribution

Multi-Angle Light Output High flexibility due to individual adjustment of the light beam

## Light is versatile

This high-quality inspection light is perfect for professional and private use. With an integrated dimmer, you can select the appropriate brightness level with up to 1000lm for the task at hand with the SLIM MAX 1000. The ultra slim design combined with multi-angle positioning gives maximum flexibility and adjustability to give light exactly where needed. The SLIM MAX 1000 is rechargeable and cordless with Li-ion battery and can therefore provide constant light output. The lamp has an operating time of up to 1.5h with high light output or up to 10,5h with low light output. Charging cable and mains adaptor are included in the scope of supply. In accordance with the IP protection class IP65, this inspection light has protection against the ingress of dust and water and is tested for impact resistance in accordance with IK06. This inspection light has an integrated hook and magnets for hands-free work, making it ideal as a light for manual tasks, car repairs and for everyday use. In addition, OSRAM grants a 2-year guarantee on this product\*