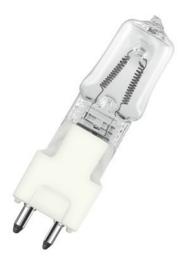

# 64686 650 W 240 V

Halogen lamps, medium/high voltage, single-ended

## Areas of application

- Professional film and TV work

## Product family features

- Operation at mains voltage: 120 V | 230 V | 240 V

- Color temperature: 2,900 K | 3,000 K (with longer lifespan)

- Color temperature: 3,200 K (for professional film and TV work)