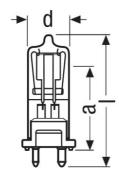

# **Dimensions & weight**

| Diameter | 21.0 mm |
|----------|---------|
| Length   | 64.0 mm |

## Additional product data

| Base (standard designation) | GY9.5 |
|-----------------------------|-------|
|-----------------------------|-------|