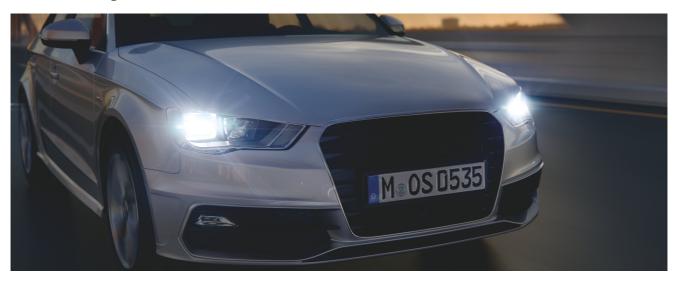

#### The bluish-white light with up to 4,200 K

Discover COOL BLUE INTENSE - high-tech halogen lamps, almost in the league of xenon lamps. With its powerful and bright bluish-white light up to 4,200 Kelvin, whose cool beam makes it look very like a xenon lamp, it gives real design fans their money's worth. The automotive lamp also provides a high-contrast light similar to daylight, which makes it easier on the eyes than the light from standard lamps. In comparison to standard halogen lamps, the OSRAM COOL BLUE INTENSE range is up to 20% more brightness! The modern design with silver cap (H4/H7/H11/HB4) is ideal for use in clear-glass headlights. That gives your car a stylish look.