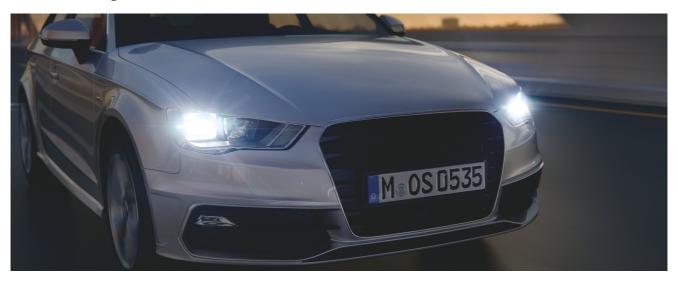

# **COOL BLUE INTENSE**

Bluish-white light for xenon look

#### Xenon look

Bluish-white light for stylish xenon look

#### Up to 4,000 Kelvin

High contrast and brilliantly blue light for most stylish and modern look on the road

#### Up to 20% more light

For better visibility and shorter reaction times compared to standard halogen lamps

#### The bluish-white light with up to 4,000 K

COOL BLUE INTENSE signal lamps convince with their stylish appearance. Their bluish-white light with a color temperature up to 4,000 Kelvin provides a cool xenon look. The lamps can be used for number plate lights as well as for position and parking lights.