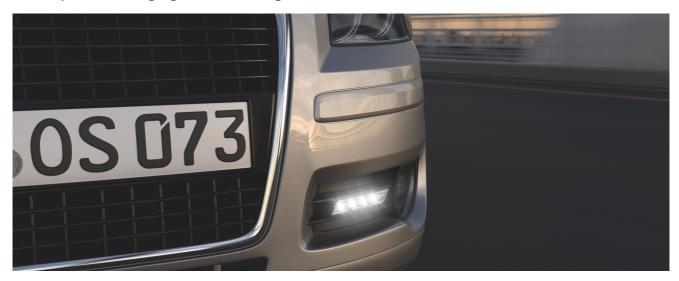

## Stylish highlights for your car

LEDriving PX-4 is a bright daytime running light with a modern dotted LED effect. Discover the elegant, contemporary look of this stylish lights – a must-have for every design-conscious driver. The special patterned diode design in combination with the latest LED technology offer optimum driving comfort. Furthermore, the compact design and specific lamp shape ensures easy installation by yourself. OSRAM provides a 3-year guarantee for this product. Note: LEDriving PX-4 is certified according to ECE, SAE, CCC regulations (ECE E4 approval, ECE R87 approval).