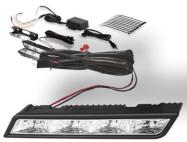

## DRL

LED daytime running light compatible with a wide range of car models and easy to install

## Stylish highlights for your car

LEDriving PX-4 is a bright daytime running light with a modern dotted LED effect. Discover the elegant, contemporary look of this stylish lights – a must-have for every design-conscious driver. The special patterned diode design in combination with the latest LED technology offer optimum driving comfort. Furthermore, the compact design and specific lamp shape ensures easy installation by yourself. OSRAM provides a 3-year guarantee for this product. Note: LEDriving PX-4 is certified according to ECE, SAE, CCC regulations (ECE E4 approval, ECE R87 approval).