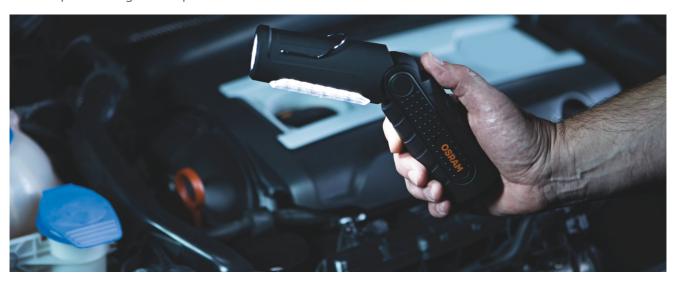

### Compact and flexible design

LEDinspect FOLDABLE 80 - this flexible and tough LED inspection luminaire is a highly practical tool for all work on vehicles and around the home. The battery-operated workshop lamp can be conveniently recharged via an adapter or cigarette lighter socket – no additional batteries are needed. Over 20 high-quality LEDs provide outstanding illumination and a long lifespan. With a color temperature of up to 6,000 Kelvin and a light intensity of up to 1,200 lux at a distance of 0.5 meters, the portable LED light is the ideal partner for a diversity of application areas. OSRAM offers a 2 year guarantee for this product.