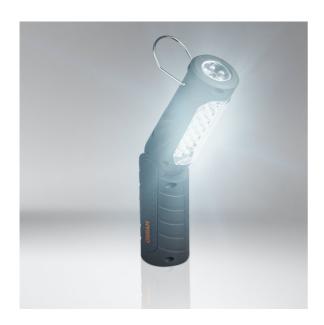

# LEDinspect FOLDABLE 80

LED inspection lights for personal use

80 lm + 25 lm

Main light with 80 lumen and torch light with 25 lumen

Equipped with 21+5 high-quality, longlasting LEDs

More light output

Rechargeable 3.6 V 1,600 mAh Ni-Mh battery

### Compact and flexible design

LEDinspect FOLDABLE 80 - this flexible and tough LED inspection luminaire is a highly practical tool for all work on vehicles and around the home. The battery-operated workshop lamp can be conveniently recharged via an adapter or cigarette lighter socket – no additional batteries are needed. Over 20 high-quality LEDs provide outstanding illumination and a long lifespan. With a color temperature of up to 6,000 Kelvin and a light intensity of up to 1,200 lux at a distance of 0.5 meters, the portable LED light is the ideal partner for a diversity of application areas. OSRAM offers a 2 year guarantee for this product.