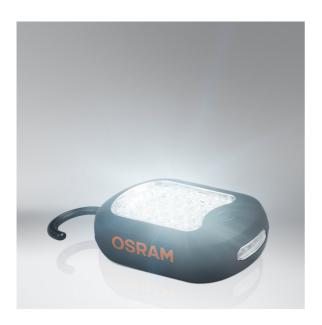

# LEDinspect MINI 125

LED inspection lights for private use

125 lm + 90 lm

Main light with 125 lumen and torch light with 90 lumen

Equipped with 24+3 high-quality, longlasting LEDs

More light output

## The most compact inspection light

LEDinspect MINI 125 features an especially compact design. This LED inspection luminaire can be simply and flexibly mounted thanks to its small size and integrated hook and magnetic mount. The portable lamp thus emits light precisely where it's needed. The durable LEDs in this handy workshop lamp provide high a light intensity of up to 2,000 lux at a distance of 0.5 meter. An easy-grip, dirt-resistant surface also facilitates precise work. OSRAM provides a 2 year guarantee for this inspection luminaire.