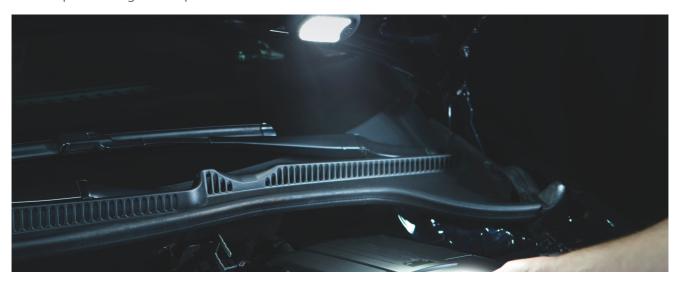

## The most compact inspection light

LEDinspect MINI 125 features an especially compact design. This LED inspection luminaire can be simply and flexibly mounted thanks to its small size and integrated hook and magnetic mount. The portable lamp thus emits light precisely where it's needed. The durable LEDs in this handy workshop lamp provide high a light intensity of up to 2,000 lux at a distance of 0.5 meter. An easy-grip, dirt-resistant surface also facilitates precise work. OSRAM provides a 2 year guarantee for this inspection luminaire.