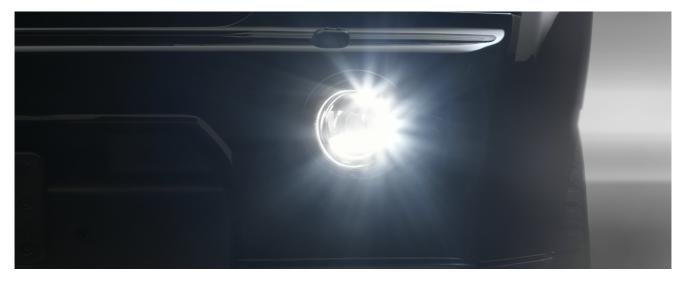

## LED lightguide technology

The three-dimensional optical fiber generates an exceptionally homogeneous light 2 in 1 An innovative all-rounder: fog light and daytime running light

### 6000 K

Substantially higher color temperature compared to conventional fog lights for better visibility

## Experience a whole new dimension in brightness

LEDriving FOG ist the first OSRAM LED fog light using uniform light guide optics. This LED light sets the standards with its broad beam angle, guaranteeing a wider field of vision. LEDriving FOG provides the perfect replacement for most modern fog lights and can also be deployed as a daytime running light. The fog light is compatible with 12-volt and 24volt systems and provides a bright and efficient LED light of 6,000 Kelvin. Thanks to the plug & play installation the replacement of your existing fog lights is made very easy. OSRAM provides a 5-year-guarantee for this LED fog light. Note: LEDriving FOG is certified according to ECE, SAE, and CCC regulations (ECE E1 approval; ECE R19/R87 approval).