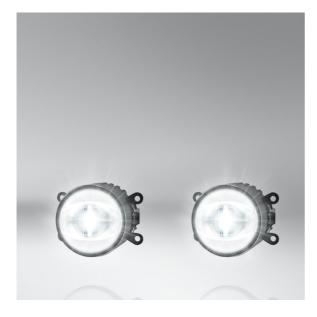

## LED lightguide technology

The three-dimensional optical fiber generates an exceptionally homogeneous light 2 in 1 An innovative all-rounder: fog light and daytime running light

## Experience a whole new dimension in brightness

LEDriving FOG ist the first OSRAM LED fog light using uniform light guide optics. This LED light sets the standards with its broad beam angle, guaranteeing a wider field of vision. LEDriving FOG provides the perfect replacement for most modern fog lights and can also be deployed as a daytime running light. The fog light is compatible with 12-volt and 24volt systems and provides a bright and efficient LED light of 6,000 Kelvin. Thanks to the plug & play installation the replacement of your existing fog lights is made very easy. OSRAM provides a 5-year-guarantee for this LED fog light. Note: LEDriving FOG is certified according to ECE, SAE, and CCC regulations (ECE E1 approval; ECE R19/R87 approval).