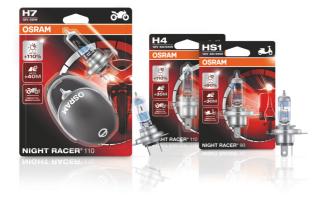

## **NIGHT RACER 90**

More light and vibration-resistance

#### The motorcycle light with up to 90% more light

NIGHT RACER 90 motorcycle lamps provide more light for more time to react. Compared to standard halogen lamps, they bring up to 90% more light, up to 30 meters longer light beam and up to 10% whiter light to the road. With their vibration resistant technology, the lamps are tested under real conditions for the unusually high loads caused by speed and changing road surfaces. Their design is eye-catching with partial blue coating and silver cap.