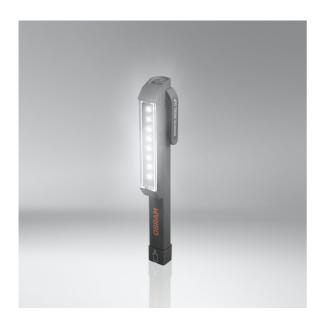

# LEDinspect PENLIGHT 80

LED inspection lights for private use

80 lm

LED penlight with 80 lumen

## Equipped with 8 high-quality, longlasting LEDs

More light output

### Illuminate extremely narrow spaces

With the practical LEDinspect PENLIGHT 80, you can illuminate extremely narrow spaces well while working on your car. The handy LED inspection luminaire offers a convincingly robust and dirt-resistant surface as well as a stylish pen-shaped design. The LEDinspect PENLIGHT 80 is equipped with eight high-efficiency and durable LEDs, which ensure pleasant work with a color temperature of up to 7,000 Kelvin. At a length of just 16 centimeter, the inspection lamp can easily be stored in the glove compartment or in your trouser pocket and is thus always quickly within reach. OSRAM provides a 2 year guarantee for this inspection luminaire.