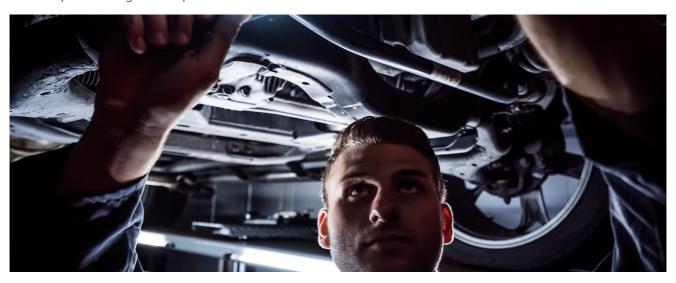

### Illuminate extremely narrow spaces

With the practical LEDinspect PENLIGHT 80, you can illuminate extremely narrow spaces well while working on your car. The handy LED inspection luminaire offers a convincingly robust and dirt-resistant surface as well as a stylish pen-shaped design. The LEDinspect PENLIGHT 80 is equipped with eight high-efficiency and durable LEDs, which ensure pleasant work with a color temperature of up to 7,000 Kelvin. At a length of just 16 centimeter, the inspection lamp can easily be stored in the glove compartment or in your trouser pocket and is thus always quickly within reach. OSRAM provides a 2 year guarantee for this inspection luminaire.