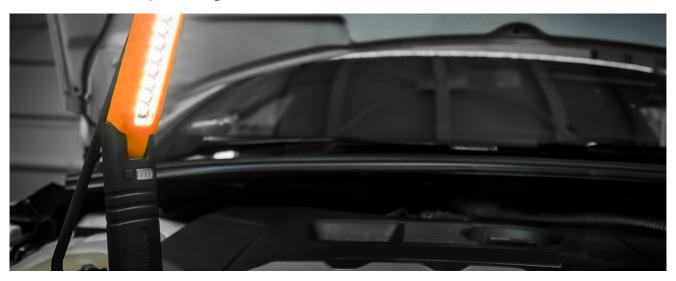

# LEDinspect PRO SLIMLINE 280

Professional LED inspection light

## Professional inspection light with flexible design

LEDinspect PRO SLIMLINE 280 is a rechargeable LED inspection light with robust design. Thanks to the long-lasting high intensity LEDs with a color temperature of up to 6,000 Kelvin, this luminaire produces a powerful light for your garage. In addition to the high-powered main light, the durable fixture has a torch function and provides a 180° degree bending mechanism. No batteries are needed – LEDinspect PRO SLIMLINE 280 can be easily charged via USB port and DC connection. OSRAM offers a 3 year guarantee for this inspection luminaire.