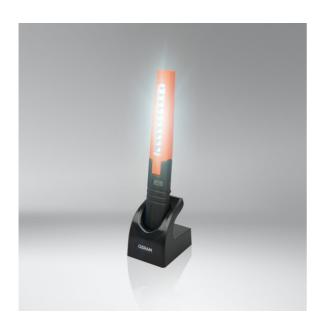

# Integrated battery status display

Cordless professional lighting tool with docking station

## Professional inspection light with flexible design

LEDinspect PRO SLIMLINE 280 is a rechargeable LED inspection light with robust design. Thanks to the long-lasting high intensity LEDs with a color temperature of up to 6,000 Kelvin, this luminaire produces a powerful light for your garage. In addition to the high-powered main light, the durable fixture has a torch function and provides a 180° degree bending mechanism. No batteries are needed – LEDinspect PRO SLIMLINE 280 can be easily charged via USB port and DC connection. OSRAM offers a 3 year guarantee for this inspection luminaire.