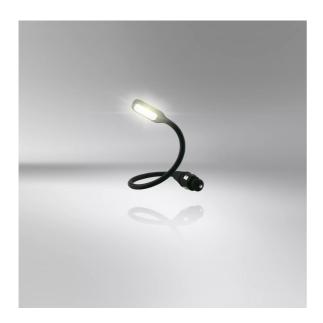

## Flexible LED reading light

Pleasantly warm and glare-free light

370 mm neck length powered via cigarette lighter or with a plastic base for fixed connection

The stylish light is suitable for both passenger cars (12 volt) and trucks (24 volt)

### Precisely illuminating vehicle interiors

With its elegant and dynamic design, the ONYX COPILOT LED reading light achieves seamless integration into vehicle interiors. With its high flexibility, the reading light has a wide range of options for illuminating specific areas of the vehicle interior. The neck of the light is made of matt black silicon rubber and can be individually adjusted. The LED lifetime of ONYX COPILOT is extremely long: up to 20,000 hours! The Luminaire can be switched on/off and remain connected permanently. OSRAM provides a 2 year guarantee for this stylish light.