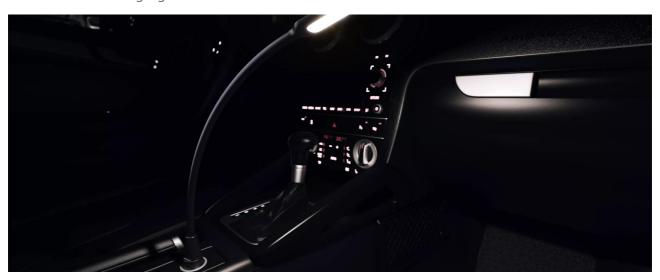

### Precisely illuminating vehicle interiors

With its elegant and dynamic design, the ONYX COPILOT LED reading light achieves seamless integration into vehicle interiors. With its high flexibility, the reading light has a wide range of options for illuminating specific areas of the vehicle interior. The neck of the light is made of matt black silicon rubber and can be individually adjusted. The LED lifetime of ONYX COPILOT is extremely long: up to 20,000 hours! The Luminaire can be switched on/off and remain connected permanently. OSRAM provides a 2 year guarantee for this stylish light.