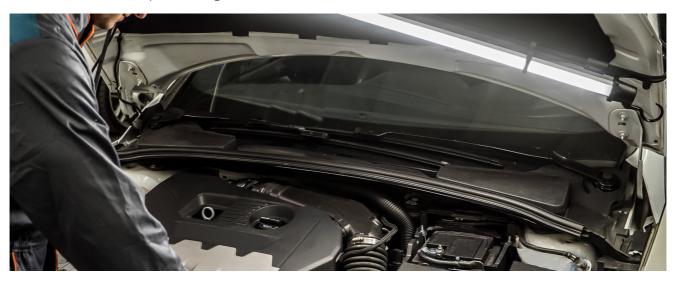

#### This powerful bonnet will illuminate any engine compartment

With the LEDinspect PRO BONNET 1400, you have a professional inspection light in ultra-thin and robust design. Due to long-lasting high intensity LEDs, the luminaire provides a powerful LED light output with up to 1,400 lumen. It can be used free-handed thanks to rotatable hook and extendable telescopic holder. OSRAM provides a 3 year guarantee for this inspection luminaire.