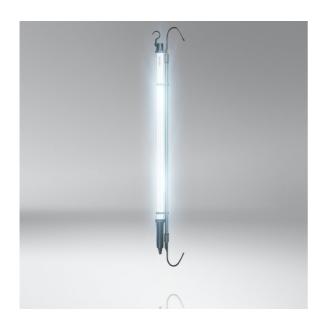

# LEDinspect PRO BONNET 1400

Professional LED inspection light

#### 1,400 lm

Powerful 1,400 lumen light output to ensure total illumination of your working area

#### Equipped with 168 high-power, longlasting LEDs

More light output for fatigue-free working

#### Extra long cable

Power supply via 5 m cable