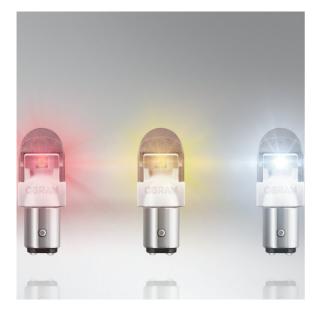

# LEDriving PREMIUM SL P21/5W

Ideal replacement for any vehicle

Wide range of different light colors Available in Cool White, Amber and Red for a variety of customization options Excellent homogeneity Non-selective illumination thanks to modern diffuser material

#### Suitable LED replacement for P21/5W

LEDriving PREMIUM PY21/5W replacement lamps are compatible with conventional P21/5W lamp bases. The retrofit lamps are available in three different light colors for various applications (Cool White, Amber and Red) and offer an easy plug & play replacement, regardless of base polarity. OSRAM offers a 6 year guarantee for these LEDriving PREMIUM lamps. These products are not ECE-approved and must not be used on public roads in any exterior application. Use on public roads will invalidate both the operating license and insurance coverage. Some countries prohibit the sale and use of these products. Please contact your local distributor for information on your country.