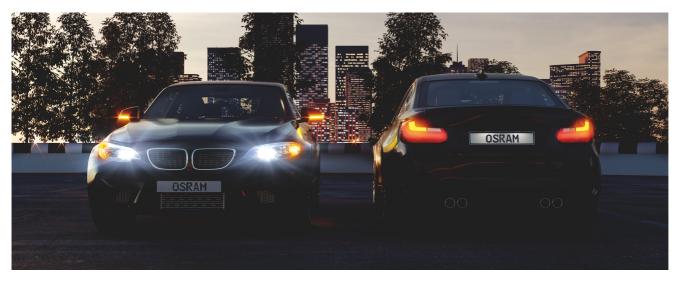

# LEDriving PREMIUM SL P21/5W

Ideal replacement for any vehicle

Wide range of different light colors Available in Cool White, Amber and Red for a variety of customization options Excellent homogeneity Non-selective illumination thanks to modern diffuser material

## Matches P215W lamps

**OSRAM** 

Upgrade to LED with simple plug & play replacement

#### Suitable LED replacement for P21/5W

LEDriving PREMIUM PY21/5W replacement lamps are compatible with conventional P21/5W lamp bases. The retrofit lamps are available in three different light colors for various applications (Cool White, Amber and Red) and offer an easy plug & play replacement, regardless of base polarity. OSRAM offers a 6 year guarantee for these LEDriving PREMIUM lamps. These products are not ECE-approved and must not be used on public roads in any exterior application. Use on public roads will invalidate both the operating license and insurance coverage. Some countries prohibit the sale and use of these products. Please contact your local distributor for information on your country.