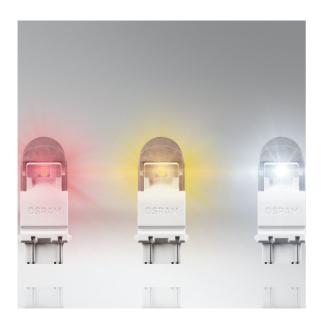

## Wide range of different light colors

Available in Cool White, Amber and Red for a variety of customization options

## Suitable LED replacement for P27/7W

The LEDriving PREMIUM P27/7W retrofit lamps offer the perfect replacement for conventional P27/7W lamps. The lamps provide a modern and intense light with up to 6,000 Kelvin and are available in three different light colors: Cool White, Red and Amber. OSRAM offers a 6 year guarantee for these LEDriving PREMIUM lamps. These products are not ECE-approved and must not be used on public roads in any exterior application. Use on public roads will invalidate both the operating license and insurance coverage. Some countries prohibit the sale and use of these products. Please contact your local distributor for information on your country.