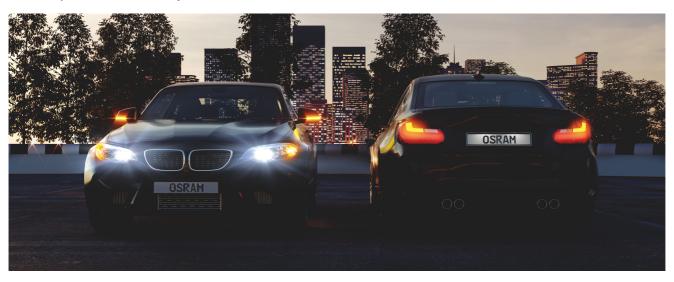

## Suitable LED replacement for P27/7W

The LEDriving PREMIUM P27/7W retrofit lamps offer the perfect replacement for conventional P27/7W lamps. The lamps provide a modern and intense light with up to 6,000 Kelvin and are available in three different light colors: Cool White, Red and Amber. OSRAM offers a 6 year guarantee for these LEDriving PREMIUM lamps. These products are not ECE-approved and must not be used on public roads in any exterior application. Use on public roads will invalidate both the operating license and insurance coverage. Some countries prohibit the sale and use of these products. Please contact your local distributor for information on your country.