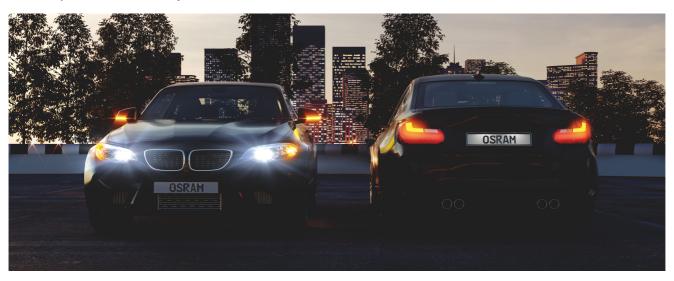

## Matches W21W lamps

Upgrade to LED with simple plug & play replacement

## Suitable LED replacement for W21W

The LEDriving PREMIUM W21W LED retrofit lamps can be used for various vehicle exterior applications. The lamps are compatible with conventional W21W lamp bases and maintenance-free thanks to long lifetime and short-circuit protection. The lamps are available in Cool White, Amber and Red light colors. OSRAM offers a 6 year guarantee for these retrofit lamps. These products are not ECE-approved and must not be used on public roads in any exterior application. Use on public roads will invalidate both the operating license and insurance coverage. Some countries prohibit the sale and use of these products. Please contact your local distributor for information on your country.