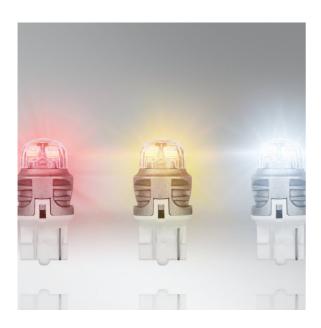

## Wide range of different light colors

Available in Cool White, Amber and Red for a variety of customization options

## Suitable LED replacement for W21W

The LEDriving PREMIUM W21W LED retrofit lamps can be used for various vehicle exterior applications. The lamps are compatible with conventional W21W lamp bases and maintenance-free thanks to long lifetime and short-circuit protection. The lamps are available in Cool White, Amber and Red light colors. OSRAM offers a 6 year guarantee for these retrofit lamps. These products are not ECE-approved and must not be used on public roads in any exterior application. Use on public roads will invalidate both the operating license and insurance coverage. Some countries prohibit the sale and use of these products. Please contact your local distributor for information on your country.