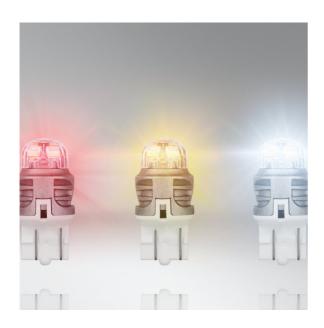

## Wide range of different light colors

Available in Cool White, Amber and Red for a variety of customization options