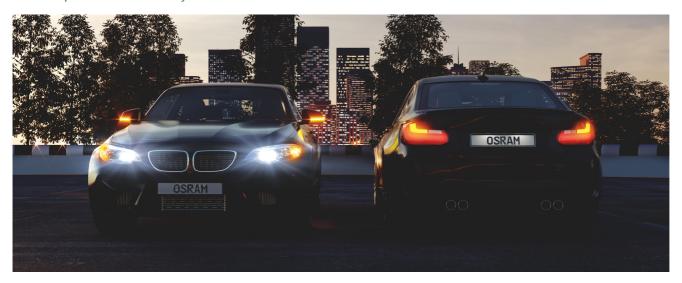

# LEDriving PREMIUM SL W21/5W

Ideal replacement for any vehicle

## **Excellent brightness**

Thanks to advanced thermal management and superior light distribution

## Matches W215W lamps

Upgrade to LED with simple plug & play replacement

## Suitable LED replacement for W21/5W

The LEDriving PREMIUM W21/5W retrofit lamps offer a suitable replacement for conventional W21/5W lamp bases. With these lamps, you have an easy plug & play replacement, regardless of base polarity. Thanks to homogenous light distribution a non-selective illumination is possible. For these LEDriving PREMIUM lamps, OSRAM offers a 6 year guarantee. These products are not ECE-approved and must not be used on public roads in any exterior application. Use on public roads will invalidate both the operating license and insurance coverage. Some countries prohibit the sale and use of these products. Please contact your local distributor for information on your country.