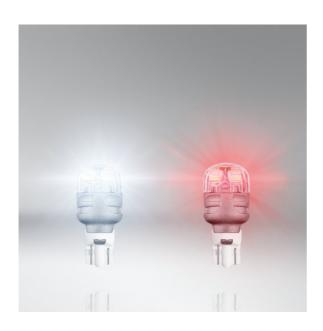

## Wide range of different light colors

Available in Cool White and Red for a variety of customization options

## Suitable LED replacement for W16W

The LEDriving PREMIUM W16W serve as replacement lamps for various vehicle exterior applications, and are compatible with conventional W16W lamp bases. In comparison to standard lamps, these LED retrofit lamps use up to 80% less energy. They are available with three light colors: Cool White, Amber and Red. OSRAM offers a 6 year guarantee for these LEDriving PREMIUM lamps. These products are not ECE-approved and must not be used on public roads in any exterior application. Use on public roads will invalidate both the operating license and insurance coverage. Some countries prohibit the sale and use of these products. Please contact your local distributor for information on your country.