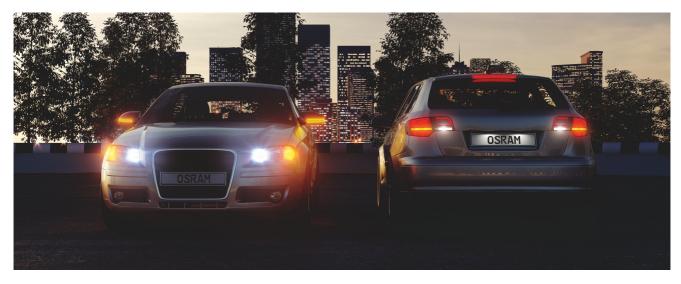

# LEDriving SL P27/7W

Ideal replacement for any vehicle

Different light colors for various applications Available in Cool White, Amber and Red

High light intensity thanks to powerful LEDs and solid thermal management

#### Suitable LED replacement for P27/7W

The LEDriving STANDARD retrofit lamps for P27/7W offer an easy plug & play replacement. The lamps are shock- and vibration-proof and almost maintenance-free thanks to their long lifetime. Discover the different application possibilities with the exterior LED lamps. OSRAM provides a 4 year guarantee for this product. These products are not ECE-approved and must not be used on public roads in any exterior application. Use on public roads will invalidate both the operating license and insurance coverage.Some countries prohibit the sale and use of these products. Please contact your local distributor for information on your country.