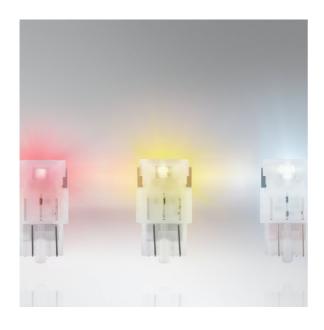

# Different light colors for various applications

Available in Cool White, Amber and Red

High brightness

High light intensity thanks to powerful LEDs and solid thermal management

Matches W215W lamps

Upgrade to LED with simple plug & play replacement

## Suitable LED replacement for W21/5W

OSRAM offers a suitable replacement for W21/5W vehicle lamps. The LEDriving STANDARD retroft lamps score points with their bright and up to 6,000 Kelvin intense LED light, available in three different light colors. Discover the easy plug and play replacement and the maintenance-free usage of these lamps. OSRAM provides a 4-year guarantee for this product. These products are not ECE-approved and must not be used on public roads in any exterior application. Use on public roads will invalidate both the operating license and insurance coverage. Some countries prohibit the sale and use of these products. Please contact your local distributor for information on your country.