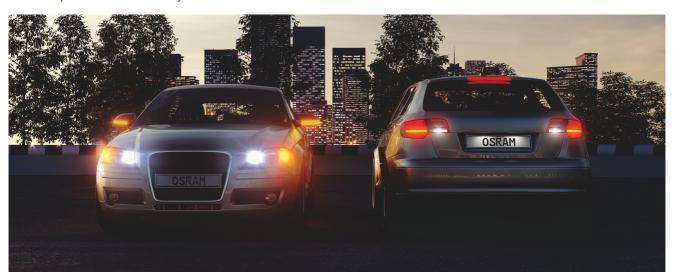

# LEDriving SL W21/5W

Ideal replacement for any vehicle

# Different light colors for various applications

Available in Cool White, Amber and Red

High brightness

High light intensity thanks to powerful LEDs and solid thermal management

Matches W215W lamps

Upgrade to LED with simple plug & play replacement

## Suitable LED replacement for W21/5W

OSRAM offers a suitable replacement for W21/5W vehicle lamps. The LEDriving STANDARD retroft lamps score points with their bright and up to 6,000 Kelvin intense LED light, available in three different light colors. Discover the easy plug and play replacement and the maintenance-free usage of these lamps. OSRAM provides a 4-year guarantee for this product. These products are not ECE-approved and must not be used on public roads in any exterior application. Use on public roads will invalidate both the operating license and insurance coverage. Some countries prohibit the sale and use of these products. Please contact your local distributor for information on your country.