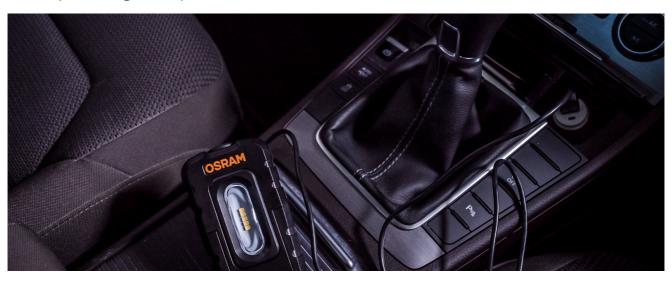

#### User-friendly compact size

With the LEDinspect POCKET 160, OSRAM offers a rechargeable LED inspection luminaire in compact pocket size. This user-friendly inspection light comes with two lighting settings – main light with up 160 lumen and torch light with up to 75 lumen. The color temperature of the main light achieves up to 7,500 Kelvin! Thanks to strong magnet and 180° angle stand you can keep your hands free while working on your car. OSRAM provides a 2 year guarantee for this product.