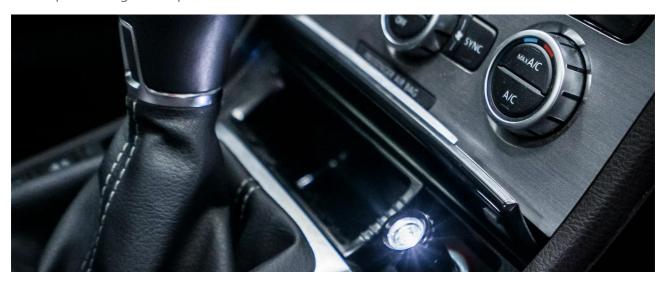

Charge via your car's 12 V cigarette lighter

### Designed to fit

The LEDinspect FLASHLIGHT 15 inspection light impresses with its combination of the small and compact design and the excellent illumination. Its long-lasting high intensity LEDs provide a white, intense light with up to 7,500 Kelvin. Especially practical: The FLASHLIGHT 15 can be easily charged via the 12 volt cigarette lighter. OSRAM offers a 2 year guarantee for this product. Available in black (LEDIL205) and pink (LEDIL205-PK) design.