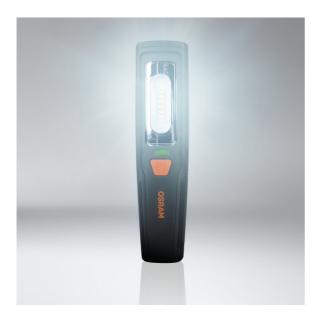

# **LEDinspect PROFESSIONAL 150**

LED inspection lights for private use

150 lm + 70 lm

Main light with 150 lumen and torch light with 70 lumen

## Professional inspection light with docking station

The LEDinspect PROFESSIONAL 150 is a rechargeable LED inspection light with compact and high quality design. The luminaire offers two light settings – main light with up 150 lumen and torch light with up to 70 lumen – and has an easy to grip and dirt resistant surface. Thanks to magnet and clip, you can work hands-free while maintaining a vehicle. OSRAM provides a 2 year guarantee for this product.