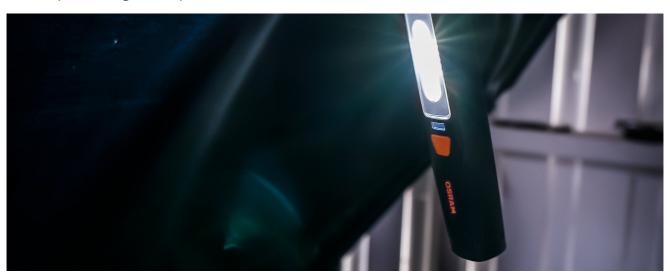

# **LEDinspect PROFESSIONAL 150**

LED inspection lights for private use

150 lm + 70 lm

Main light with 150 lumen and torch light with 70 lumen

## Professional inspection light with docking station

The LEDinspect PROFESSIONAL 150 is a rechargeable LED inspection light with compact and high quality design. The luminaire offers two light settings – main light with up 150 lumen and torch light with up to 70 lumen – and has an easy to grip and dirt resistant surface. Thanks to magnet and clip, you can work hands-free while maintaining a vehicle. OSRAM provides a 2 year guarantee for this product.