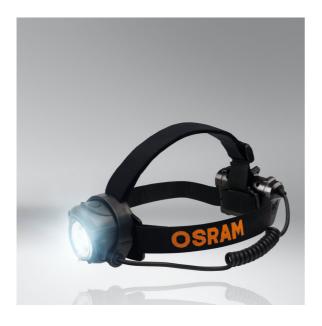

# LEDinspect HEADLAMP 300

LED inspection lights for private use

300 lm or 60 lm

LED Headlamp with two light settings: 300 lumen or 60 lumen

Equipped with 1 high-quality, longlasting LED

More light output for fatigue-free working

#### **Batteries included**

Three AA batteries are included in the scope of supply

Headlamp with adjustable angle, beam, and brightness – delivers ideal, reliable light