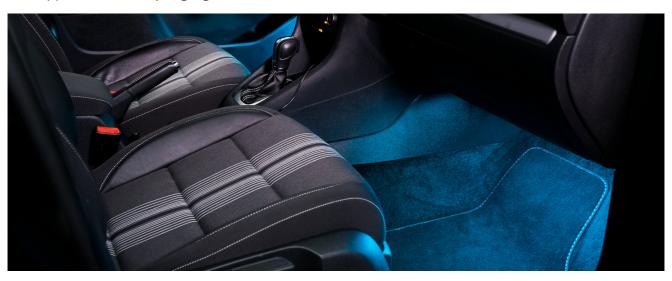

#### Add color to your car interior

Set custom color presets with many colors to choose from

#### Synchronize your music

LED light pulses to the beat of your music

#### LED color changing products

LEDambient PULSE CONNECT is a small disk with a chrome finish that connects directly to any 12 volt source and blends in with your headlight assembly making it barely visible. Using Bluetooth technology, once paired the free OSRAM LEDambient CONNECT app allows you to control color, mode and pulse to the beat of your music. LEDambient PULSE CONNECT lights are very simple to install and run. Designed for exterior use, but can be used in the interior as well to illuminate your car. OSRAM provides a 2 year guarantee for this product. These products are not ECE-approved and must not be used on public roads in any exterior application. Use on public roads will invalidate both the operating license and insurance coverage. Some countries prohibit the sale and use of these products. Please contact your local distributor for information on your country.