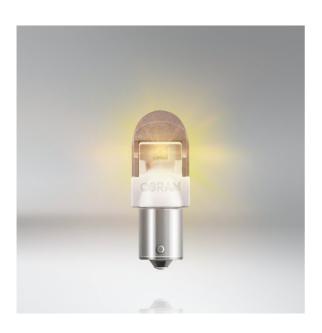

# Modern and intense light Available in Amber

## Suitable LED replacement for PY21W

LEDriving PREMIUM PY21W replacement lamps offer a modern and intense light with a color temperature up to 6,000 Kelvin. These retrofit lamps are suitable for all conventional PY21W lamp bases. The lamps are maintenancefree thanks to long lifetime and short-circuit protection.