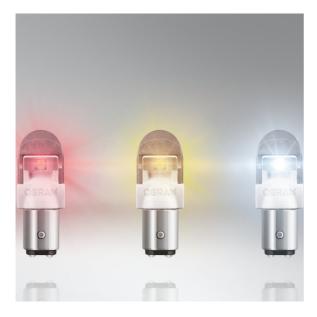

# LEDriving PREMIUM SL P21/5W

Ideal replacement for any vehicle

Wide range of different light colors Available in Cool White, Amber and Red for a variety of customization options Excellent homogeneity Non-selective illumination thanks to modern diffuser material

# Suitable LED replacement for P21/5W

LEDriving PREMIUM PY21/5W replacement lamps are compatible with conventional P21/5W lamp bases. The retrofit lamps are available in three different light colors for various applications (Cool White, Amber and Red) and offer an easy plug & play replacement, regardless of base polarity. OSRAM offers a 5 year guarantee for these LEDriving PREMIUM lamps.These products are not ECE-approved and must not be used on public roads in any exterior application. Use on public roads will invalidate both the operating license and insurance coverage. Some countries prohibit the sale and use of these products. Please contact your local distributor for information on your country.