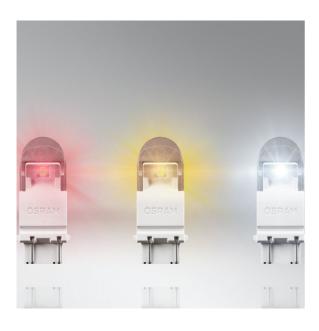

## Wide range of different light colors

Available in Cool White, Amber and Red for a variety of customization options

## Suitable LED replacement for P27/7W

The LEDriving PREMIUM P27/7W retrofit lamps offer the perfect replacement for conventional P27/7W lamps. The lamps provide a modern and intense light with up to 6,000 Kelvin and are available in three different light colors: Cool White, Red and Amber. OSRAM offers a 5 year guarantee for these LEDriving PREMIUM lamps. These products are not ECE-approved and must not be used on public roads in any exterior application. Use on public roads will invalidate both the operating license and insurance coverage. Some countries prohibit the sale and use of these products. Please contact your local distributor for information on your country.