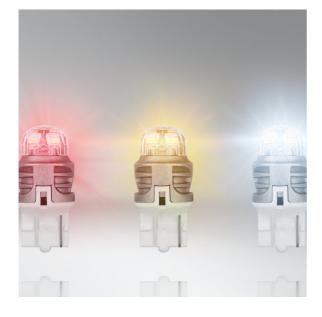

# LEDriving PREMIUM SL W21W

Ideal replacement for any vehicle

Wide range of different light colors Available in Cool White, Amber and Red for a variety of customization options

## Suitable LED replacement for W21W

The LEDriving PREMIUM W21W LED retrofit lamps can be used for various vehicle exterior applications. The lamps are compatible with conventional W21W lamp bases and maintenance-free thanks to long lifetime and short-circuit protection. The lamps are available in Cool White, Amber and Ted light colors. OSRAM offers a 5 year guarantee for these retrofit lamps. These products are not ECE-approved and must not be used on public roads in any exterior application.Use on public roads will invalidate both the operating license and insurance coverage. Some countries prohibit the sale and use of these products. Please contact your local distributor for information on your country.