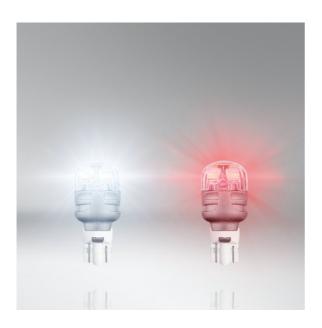

## Wide range of different light colors

Available in Cool White and Red for a variety of customization options

## Suitable LED replacement for W16W

The LEDriving PREMIUM W16W serve as replacement lamps for various vehicle exterior applications, and are compatible with conventional W16W lamp bases. In comparison to standard lamps, these LED retrofit lamps use up to 80% less energy. They are available with three light colors: Cool White, Amber and Red. OSRAM offers a 5 year guarantee for these LEDriving PREMIUM lamps. These products are not ECE-approved and must not be used on public roads in any exterior application. Use on public roads will invalidate both the operating license and insurance coverage. Some countries prohibit the sale and use of these products. Please contact your local distributor for information on your country.