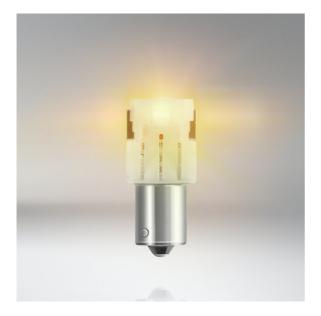

### Suitable LED replacement for PY21W

With these LEDriving STANDARD lamps we offer an ideal LED replacement for your conventional PY21W lamps. Discover the modern, intense and homogeneus LED light with up to 6,000 Kelvin in three different light colors. Due to long lifetime almost no maintenance is needed. Furthermore, the LEDriving STANDARD lamps are shock- and vibration-resistant and use up to 80 % less energy in compared to standard PY21W lamps. OSRAM offers a 5-year guarantee for this product. These products are not ECE-approved and must not be used on public roads in any exterior application. Use on public roads will invalidate both the operating license and insurance coverage. Some countries prohibit the sale and use of these products. Please contact your local distributor for information on your country.