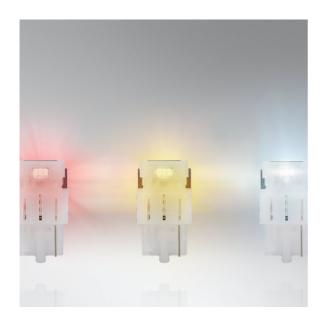

# Different light colors for various applications

Available in Cool White, Amber and Red

## Suitable LED replacement for W21W

With the LEDriving STANDARD W21W retrofit lamps, OSRAM offers a suitable LED replacement for conventional W21W lamp types. With up to 80% less energy consumption in comparison to standard lamps, LEDriving STANDARD provide a long lifetime. Due to three different light colors (Cool White, Amber, Red) the lamps can be used for various vehicle exterior applications. OSRAM provides a 3 year guarantee for this product. These products are not ECE-approved and must not be used on public roads in any exterior application. Use on public roads will invalidate both the operating license and insurance coverage. Some countries prohibit the sale and use of these products. Please contact your local distributor for information on your country.