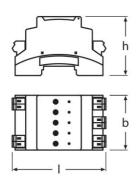

## **Dimensions & weight**

| Length         | 96.0 mm  |
|----------------|----------|
| Width          | 54.0 mm  |
| Height         | 62.0 mm  |
| Product weight | 155.00 g |