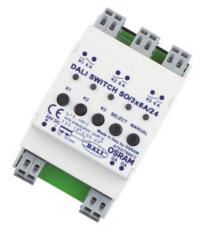

# DALI SWITCH SO

DALI Switch SO | Signal converters for LMS

### Product family features

- DALI-controlled switch output for incandescent lamps, QT, OT, PT, HT control gear
- 3 independent relay contacts
- Load capacity of switching contact: 6 A ohmic load
- Supply voltage: 24 V DC
- Floating contacts

## Capabilities

| Dimmable                  | No                |
|---------------------------|-------------------|
| Dimming interface         | DALI              |
| Number of control outputs | 3                 |
| Load contact              | 6 A               |
| Type of installation      | DIN rail mounting |

#### Equipment / Accessories

- Can be used with all DALI control units

- 24 V supply required (e. g. PS 30)