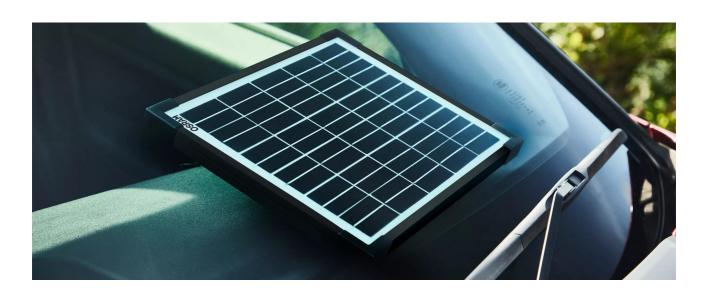

# Monocrystalline solar cells, providing up to 10W of power

Efficient, modern solar cells convert sunlight into electricity more effectively than traditional panels and allow quicker charging

### Solar-powered battery maintenance for vehicles

Modern vehicles have a small but constant battery drain. They are packed full of electrical systems that are constantly working even when the ignition is off. Alarms, immobilisers, and lock monitoring are examples of systems running in the background that can cause the battery to discharge even when the vehicle is not being used. The OSP1000 is a solar powered battery maintainer for 12V vehicles -the low carbon, more environmentally friendly way to maintain your vehicle battery when not in use. Ideal for seasonally-used vehicles such as caravans, classic cars and motorcycles. Supplied with DC power plug and battery clips, works in overcast conditions and is IP 65 water resistant. Reverse polarity protection prevents damage if the clamps are connected to the incorrect battery poles.