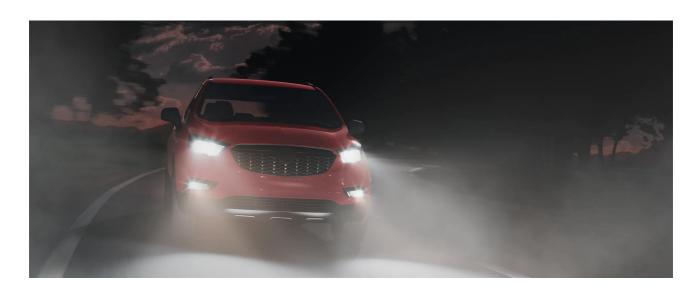

# NIGHT BREAKER LED SMART H10

The NIGHT BREAKER LED family - OSRAM's first street-legal<sup>1)</sup> LED retrofit lamps.

Exceptionally bright, innovatively compact, particularly durable and, of course, street-legal <sup>1)</sup>. That's the new NIGHT BREAKER LED SMART fog lamps from OSRAM.

With the street-legal<sup>1)</sup> NIGHT BREAKER LED SMART fog lamps, it is possible to switch from traditional halogen lamps to advanced OSRAM LED technology for fog light applications.

OSRAM's street-legal<sup>1)</sup> LED lamps set new standards in

terms of innovation, precision, versatility and functionality. They lead the way in terms of brightness, lifetime, vehicle compatibility, design and much more.

You can now replace your conventional vehicle lamps with OSRAM's revolutionary NIGHT BREAKER LED retrofit lamps and experience trend-setting brightness with road approval<sup>1)</sup>

Additionally, OSRAM offers a dedicated guarantee on all NIGHT BREAKER LED retrofit lamps  $^{3)}$ .