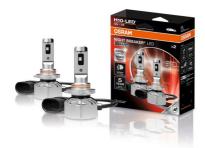

# NIGHT BREAKER LED SMART H10

The NIGHT BREAKER LED family - OSRAM's first street-legal<sup>1)</sup> LED retrofit lamps.

Exceptionally bright, innovatively compact, particularly durable and, of course, street-legal <sup>1)</sup>. That's the new NIGHT BREAKER LED SMART fog lamps from OSRAM.

With the street-legal<sup>1)</sup> NIGHT BREAKER LED SMART fog lamps, it is possible to switch from traditional halogen lamps to advanced OSRAM LED technology for fog light applications.

With the street-legal NIGHT BREAKER LED SMART fog lamps you can now upgrade the function of your fog lights of your vehicle to state-of-the-art LED technology. These LED replacement lamps are suitable as a replacement for conventional lamps and bases.