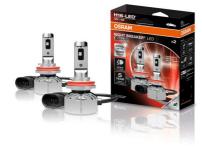

Exceptionally bright, innovatively compact, particularly durable and, of course, street-legal<sup>1)</sup>.That's the new NIGHT BREAKER LED SMART fog lamps from OSRAM.

With the street-legal<sup>1)</sup> NIGHT BREAKER LED SMART fog lamps, it is possible to switch from traditional halogen lamps to advanced OSRAM LED technology for fog light applications.

With the street-legal<sup>1)</sup> NIGHT BREAKER LED SMART fog lamps you can now upgrade the function of your fog lights of your vehicle to state-of-the-art LED technology. These LED replacement lamps are suitable as a replacement for conventional lamps and bases.

### Technical data

|                             | Environmental & Regulatory Information<br>Information according Art. 33 of EU Regulation (EC) 1907/2006 (REACh) |                               |                           |                                                                                                                   |
|-----------------------------|-----------------------------------------------------------------------------------------------------------------|-------------------------------|---------------------------|-------------------------------------------------------------------------------------------------------------------|
| Product description         | Primary article<br>identifier                                                                                   | Candidate list<br>substance 1 | CAS No. of substance<br>1 | Safe use instruction                                                                                              |
| NIGHT BREAKER SMART H16 LED | 4062172410274                                                                                                   | Lead                          | 7439-92-1                 | The identification of<br>the Candidate List<br>substance is<br>sufficient to allow<br>safe use of the<br>article. |