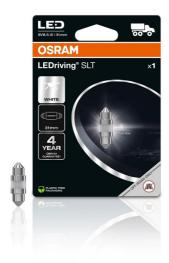

# LEDriving SLT C5W 6430

LED replacement lamp with a color temperature of up to 5,800 K

Modern and intense uniform illumination

Replaces all conventional C5W 24V lamp bases

Easy upgrade to LED technology with plug & play solution

### Suitable LED replacement for Festoon types

LEDriving SLT C5W replacement lamps offer a modern and intense light with a color temperature up to 5,800 Kelvin. These replacement lamps are suitable for all conventional C5W lamp bases. In comparison to standard lamps, these LED retrofit lamps use up to 80% less energy. OSRAM offers a 4 year guarantee for these LEDriving SLT lamps. These products do not have ECE approval and must not be used on public roads in any exterior application. Public roads use leads to cancellation of operating license and loss of insurance coverage. Several countries forbid sale and use of these products. Please contact your local distributor for further information.