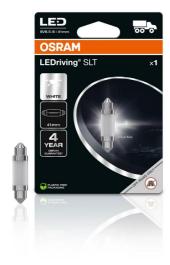

# LEDriving SLT C5W 6421

LED replacement lamp with a color temperature of up to 5,800 K

Modern and intense uniform illumination

Replaces all conventional C5W 24V lamp bases

Easy upgrade to LED technology with plug & play solution

#### Suitable LED replacement for Festoon types

LEDriving SLT C5W replacement lamps offer a modern and intense light with a color temperature up to 5,800 Kelvin. These replacement lamps are suitable for all conventional C5W lamp bases. In comparison to standard lamps, these LED retrofit lamps use up to 80% less energy. OSRAM offers a 4 year guarantee for these LEDriving SLT lamps. These products do not have ECE approval and must not be used on public roads in any exterior application. Public roads use leads to cancellation of operating license and loss of insurance coverage. Several countries forbid sale and use of these products. Please contact your local distributor for further information.