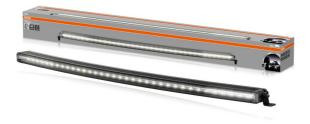

OSRAM

Curved design Complements the vehicle's contours giving it a sleek and modern look

Experience the ultimate lighting solution with our LEDriving Curved Lightbar VX1000-CB SR SM, specifically designed to provide both far-field and near-field illumination. With an impressive power level of 7650 effective lumens and 36 high-performance OSRAM LEDs, this lightbar ensures exceptional visibility up to 525 meters. The stylish curved design complements the contours of your vehicle, giving it a sleek and modern look. Even in dim light and reduced visibility due to external environmental influences, the OSRAM Curved Lightbar with up to 6000 Kelvin can provide conditions similar to daylight. In addition, it is certified for single mounting (2x ECE R149), offers the highest protection classes (IP6K8 & IP6K9K) and features a robust aluminum die-cast housing with a slim, single-row design. The included brackets allow for versatile mounting options on various parts of the vehicle, including curved surfaces like bumpers, grills, and windshields<sup>1)</sup>. With a 2-year OSRAM guarantee<sup>2)</sup>, this lightbar delivers proven guality and enhanced visibility at an economical price. Discover the perfect combination of performance, design, and versatility with our Curved Lightbar - ideal for those who value top quality and stylish design.