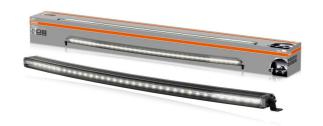

# LEDriving Curved Lightbar VX1000-CB SR SM

Single mount certified
For individual installation

Up to 525 m long beam
Improved view and visibility
in low light conditions

Combo beam

Designed for both: far-field
and near-field illumination

Curved design
Complements the vehicle's contours giving it a sleek and

modern look

#### Illuminate your path with precision and style

Experience the ultimate lighting solution with our LEDriving Curved Lightbar VX1000-CB SR SM, specifically designed to provide both far-field and near-field illumination. With an impressive power level of 7650 effective lumens and 36 high-performance OSRAM LEDs, this lightbar ensures exceptional visibility up to 525 meters. The stylish curved design complements the contours of your vehicle, giving it a sleek and modern look. Even in dim light and reduced visibility due to external environmental influences, the OSRAM Curved Lightbar with up to 6000 Kelvin can provide conditions similar to daylight. In addition, it is certified for single mounting (2x ECE R149), offers the highest protection classes (IP6K8 & IP6K9K) and features a robust aluminum die-cast housing with a slim, single-row design. The included brackets allow for versatile mounting options on various parts of the vehicle, including curved surfaces like bumpers, grills, and windshields 1). With a 2-year OSRAM guarantee<sup>2)</sup>, this lightbar delivers proven quality and enhanced visibility at an economical price. Discover the perfect combination of performance, design, and versatility with our Curved Lightbar - ideal for those who value top quality and stylish design.