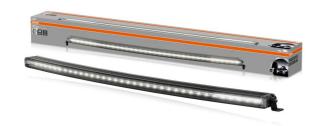

# LEDriving Curved Lightbar VX1000-CB SR SM

Single mount certified
For individual installation

Up to 525 m long beam
Improved view and visibility
in low light conditions

Combo beam

Designed for both: far-field
and near-field illumination

**Curved design** 

Complements the vehicle's contours giving it a sleek and modern look

#### Illuminate your path with precision and style

Experience the ultimate lighting solution with our LEDriving Curved Lightbar VX1000-CB SR SM, specifically designed to provide both far-field and near-field illumination. With an impressive power level of 7650 effective lumens and 36 high-performance OSRAM LEDs, this lightbar ensures exceptional visibility up to 525 meters. The stylish curved design complements the contours of your vehicle, giving it a sleek and modern look. Even in dim light and reduced visibility due to external environmental influences, the OSRAM Curved Lightbar with up to 6000 Kelvin can provide conditions similar to daylight. In addition, it is certified for single mounting (2x ECE R149), offers the highest protection classes (IP6K8 & IP6K9K) and features a robust aluminum die-cast housing with a slim, single-row design. The included brackets allow for versatile mounting options on various parts of the vehicle, including curved surfaces like bumpers, grills, and windshields 1). With a 2-year OSRAM guarantee<sup>2)</sup>, this lightbar delivers proven quality and enhanced visibility at an economical price. Discover the perfect combination of performance, design, and versatility with our Curved Lightbar - ideal for those who value top quality and stylish design.