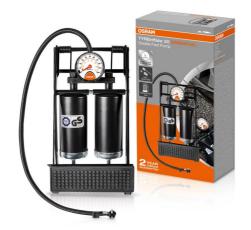

### The essential foot pump for all your inflation needs

The OSRAM TYREinflate 20 ESSENTIAL foot pump is designed for fast and effortless inflation, providing greater air output with each pump. Perfect for inflating car, motorcycle, and bicycle tyres, sports equipment, and other inflatables, this pump ensures you can get the job done quickly. Its sturdy steel construction and non-slip foot pedal offer stability and comfort during use, while the dual-barrel design enhances efficiency.

Equipped with a clear, easy-to-read pressure gauge, you can monitor air pressure with precision, ensuring optimal inflation. The reinforced hose and universal valve adaptors make it compatible with a wide range of inflatables, adding to its versatility. Compact and easy to store, this pump is perfect for both home use and keeping in your vehicle for emergencies. Durable and reliable, the double-barreled foot pump is the ultimate tool for fast, efficient inflation whenever you need it.