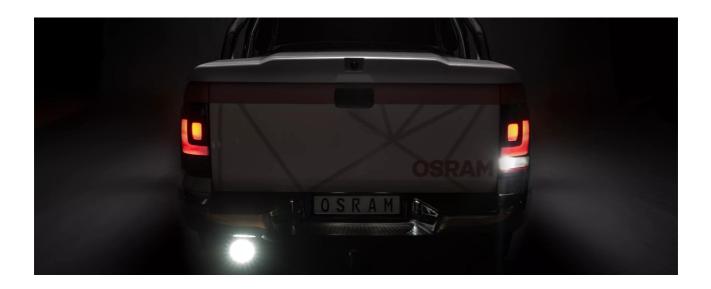

# Reversing FX120R-WD

ECE certified (ECE R23) No registration in the car documents required

**45° beam angle** Widely spread light beam

Up to 36 m long light beam See and be seen with OSRAM

```
On-road & Off-road

## Bringing light to life with OSRAM LEDriving driving and working lights

Considerable foresight on dark country roads, forest paths off-road and on-road- this can be achieved with the LEDriving Reversing FX120R-WD reversing lights. With its 14 powerful, high-performance LEDs, the LED reversing light has a range of up to 36 meters and thus offers the driver impressive foresight on-road and off-road. Even in dim light and reduced visibility due to external environmental influences, the OSRAM LEDriving Reversing FX120R-WD reversing light with up to 6000 Kelvin can provide conditions similar to daylight. The powerpackage with up to 1100 lumens of luminosity scores with highest optical efficiency and homogeneous light distribution. This results in the possibility of an improved view for you and the improved visibility of your vehicle by other road users, and consequently also

increased safety on-road and off-road.

Whether on-road or off-road - the OSRAM LEDriving Reversing

**FX120R-WD** reversing light impresses with its powerful performance and long service life. Versatile applicable, it defies numerous environmental influences and, thanks to high-quality materials such as the thermoplastic housing and the stable polycarbonate lens, it is particularly light and at the same time robust and resistant. The LEDdriving FX120R-

registration or entry in the vehicle documents is necessary for these ECE-certified LED reversing lights.

The LED reversing light can be attached to cars, trucks, agricultural machinery, farm machinery, commercial vehicles, construction vehicles, caravans, off-road vehicles and  $quads^{2}$ 

The **OSRAM LEDriving Reversing FX120R-WD** reversing lights are versatile applicable and flexible in use.