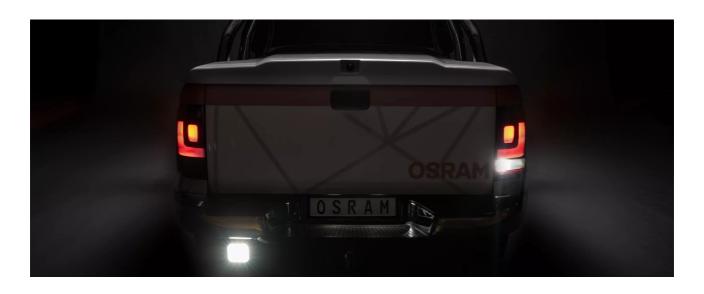

# Bringing light to life with OSRAM LEDriving driving and working lights

Considerable foresight on dark country roads, forest paths off-road and on-road- this can be achieved with the OSRAM LEDriving Reversing FX120S-WD reversing lights. With its 13 powerful, high-performance LEDs, the LED reversing light has a range of up to 36 meters and thus offers the driver impressive foresight on-road and off-road. Even in dim light and reduced visibility due to external environmental influences, the OSRAM LEDriving Reversing FX120S-WD reversing light with up to 6000 Kelvin can provide conditions similar to daylight. The powerpackage with up to 1100 lumens of luminosity scores with highest optical efficiency and homogeneous light distribution. This results in the possibility of an improved view for you and the improved visibility of your vehicle by

#### Product family datasheet

other road users, and consequently also increased safety on-road and off-road.

Whether on-road or off-road - the OSRAM LEDriving Reversing FX120S-WD reversing light impresses with its powerful performance and long service life. Versatile applicable, it defies numerous environmental influences and, thanks to high-quality materials such as the thermoplastic housing and the stable polycarbonate lens, it is particularly light and at the same time robust and resistant. The LEDdriving FX120S-WD reversing light has been tested and validated with the IP-Protection Class IP69K in our DIN certified environmental simulation laboratory for extreme external influences regarding water, dust, impacts, heat, cold and permanent vibration. The integrated driver and the thermal management system regulate the temperature of the LED reversing light and can thus prevent damage from overheating. The polarity protection inhibits the wrong polarity of the voltage supply and can thus prevent possible damage by automatically switching off the LEDs. On-road and off-road, the OSRAM LEDriving Reversing FX120S-WD reversing light is an effective addition to your vehicle. No registration or entry in the vehicle documents is necessary for these ECE-certified LED reversing lights.