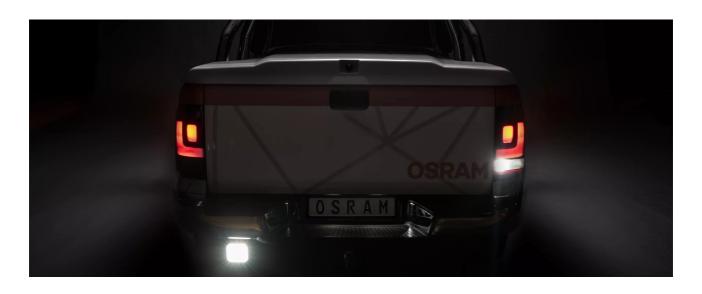

# Bringing light to life with OSRAM LEDriving driving and working lights

Considerable foresight on dark country roads, forest paths off-road and on-road- this can be achieved with the OSRAM LEDriving Reversing FX120S-WD reversing lights. With its 13 powerful, high-performance LEDs, the LED reversing light has a range of up to 36 meters and thus offers the driver impressive foresight on-road and off-road. Even in dim light and reduced visibility due to external environmental influences, the OSRAM LEDriving Reversing FX120S-WD reversing light with up to 6000 Kelvin can provide conditions similar to daylight. The powerpackage with up to 1100 lumens of luminosity scores with highest optical efficiency and homogeneous light distribution. This results in the possibility of an improved view for you and the improved visibility of your vehicle by