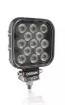

# Reversing FX120S-WD

ECE certified (ECE R23)

No registration in the car documents required

45° beam angle

Widely spread light beam

Up to 36 m long light beam

See and be seen with OSRAM

# Bringing light to life with OSRAM LEDriving driving and working lights

Considerable foresight on dark country roads, forest paths off-road and on-road- this can be achieved with the OSRAM LEDriving Reversing FX120S-WD reversing lights. With its 13 powerful, high-performance LEDs, the LED reversing light has a range of up to 36 meters and thus offers the driver impressive foresight on-road and off-road. Even in dim light and reduced visibility due to external environmental influences, the OSRAM LEDriving Reversing FX120S-WD reversing light with up to 6000 Kelvin can provide conditions similar to daylight. The powerpackage with up to 1100 lumens of luminosity scores with highest optical efficiency and homogeneous light distribution. This results in the possibility of an improved view for you and the improved visibility of your vehicle by