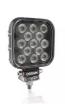

# Reversing FX120S-WD

ECE certified (ECE R23)

No registration in the car documents required

45° beam angle

Widely spread light beam

Up to 36 m long light beam

See and be seen with OSRAM

# Bringing light to life with OSRAM LEDriving driving and working lights

Considerable foresight on dark country roads, forest paths off-road and on-road- this can be achieved with the OSRAM LEDriving Reversing FX120S-WD reversing lights. With its 13 powerful, high-performance LEDs, the LED reversing light has a range of up to 36 meters and thus offers the driver impressive foresight on-road and off-road. Even in dim light and reduced visibility due to external environmental influences, the OSRAM LEDriving Reversing FX120S-WD reversing light with up to 6000 Kelvin can provide conditions similar to daylight. The powerpackage with up to 1100 lumens of luminosity scores with highest optical efficiency and homogeneous light distribution. This results in the possibility of an improved view for you and the improved visibility of your vehicle by

#### Product family datasheet

other road users, and consequently also increased safety on-road and off-road.

Whether on-road or off-road - the OSRAM LEDriving Reversing FX120S-WD reversing light impresses with its powerful performance and long service life. Versatile applicable, it defies numerous environmental influences and, thanks to high-quality materials such as the thermoplastic housing and the stable polycarbonate lens, it is particularly light and at the same time robust and resistant. The LEDdriving FX120S-WD reversing light has been tested and validated with the IP-Protection Class IP69K in our DIN certified environmental simulation laboratory for extreme external influences regarding water, dust, impacts, heat, cold and permanent vibration. The integrated driver and the thermal management system regulate the temperature of the LED reversing light and can thus prevent damage from overheating. The polarity protection inhibits the wrong polarity of the voltage supply and can thus prevent possible damage by automatically switching off the LEDs. On-road and off-road, the OSRAM LEDriving Reversing FX120S-WD reversing light is an effective addition to your vehicle. No registration or entry in the vehicle documents is necessary for these ECE-certified LED reversing lights.