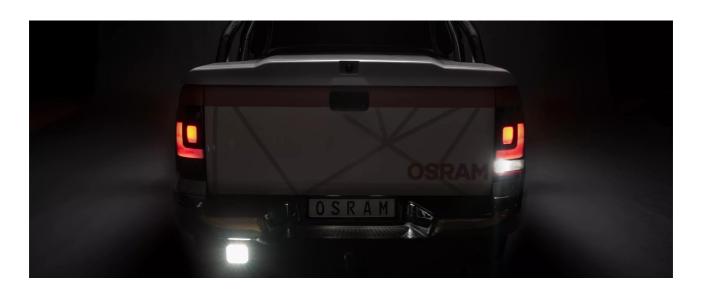

# Reversing FX120S-WD

ECE certified (ECE R23)

No registration in the car documents required

45° beam angle

Widely spread light beam

Up to 36 m long light beam

See and be seen with OSRAM

# Bringing light to life with OSRAM LEDriving driving and working lights

Considerable foresight on dark country roads, forest paths off-road and on-road- this can be achieved with the OSRAM LEDriving Reversing FX120S-WD reversing lights. With its 13 powerful, high-performance LEDs, the LED reversing light has a range of up to 36 meters and thus offers the driver impressive foresight on-road and off-road. Even in dim light and reduced visibility due to external environmental influences, the OSRAM LEDriving Reversing FX120S-WD reversing light with up to 6000 Kelvin can provide conditions similar to daylight. The powerpackage with up to 1100 lumens of luminosity scores with highest optical efficiency and homogeneous light distribution. This results in the possibility of an improved view for you and the improved visibility of your vehicle by