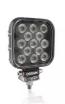

# Reversing FX120S-WD

ECE certified (ECE R23)

No registration in the car documents required

45° beam angle

Widely spread light beam

Up to 36 m long light beam

See and be seen with OSRAM

# Bringing light to life with OSRAM LEDriving driving and working lights

Considerable foresight on dark country roads, forest paths off-road and on-road- this can be achieved with the OSRAM LEDriving Reversing FX120S-WD reversing lights. With its 13 powerful, high-performance LEDs, the LED reversing light has a range of up to 36 meters and thus offers the driver impressive foresight on-road and off-road. Even in dim light and reduced visibility due to external environmental influences, the OSRAM LEDriving Reversing FX120S-WD reversing light with up to 6000 Kelvin can provide conditions similar to daylight. The powerpackage with up to 1100 lumens of luminosity scores with highest optical efficiency and homogeneous light distribution. This results in the possibility of an improved view for you and the improved visibility of your vehicle by