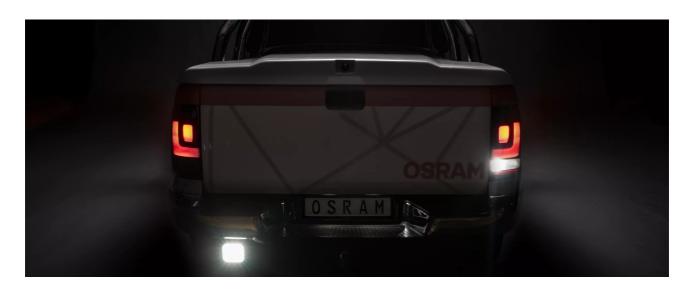

# Reversing FX120S-WD

ECE certified (ECE R23)

No registration in the car documents required

45° beam angle

Widely spread light beam

Up to 36 m long light beam

See and be seen with OSRAM

# Bringing light to life with OSRAM LEDriving driving and working lights

Considerable foresight on dark country roads, forest paths off-road and on-road- this can be achieved with the OSRAM LEDriving Reversing FX120S-WD reversing lights. With its 13 powerful, high-performance LEDs, the LED reversing light has a range of up to 36 meters and thus offers the driver impressive foresight on-road and off-road. Even in dim light and reduced visibility due to external environmental influences, the OSRAM LEDriving Reversing FX120S-WD reversing light with up to 6000 Kelvin can provide conditions similar to daylight. The powerpackage with up to 1100 lumens of luminosity scores with highest optical efficiency and homogeneous light distribution. This results in the possibility of an improved view for you and the improved visibility of your vehicle by