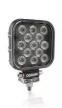

## Bringing light to life with OSRAM LEDriving driving and working lights

Considerable foresight on dark country roads, forest paths offroad and on-road- this can be achieved with the OSRAM LEDriving Reversing FX120S-WD reversing lights. With its 13 powerful, high-performance LEDs, the LED reversing light has a range of up to 36 meters and thus offers the driver impressive foresight on-road and off-road. Even in dim light and reduced visibility due to external environmental influences, the OSRAM LEDriving Reversing FX120S-WD reversing light with up to 6000 Kelvin can provide conditions similar to daylight. The powerpackage with up to 1100 lumens of luminosity scores with highest optical efficiency and homogeneous light distribution. This results in the possibility of an improved view for you and the improved visibility of your vehicle by other road users, and consequently also increased safety on-road and off-road. Whether on-road or offroad - the OSRAM LEDriving Reversing FX120S-WD reversing light impresses with its powerful performance and long service life. Versatile applicable, it defies numerous environmental influences and, thanks to high-quality materials such as the thermoplastic housing and the stable polycarbonate lens, it is particularly light and at the same time robust and resistant. The LEDdriving FX120S-WD reversing light has been tested and validated with the IP-Protection Class IP69K in our DIN certified environmental simulation laboratory for extreme external influences regarding water, dust, impacts, heat, cold and permanent vibration. The integrated driver and the thermal management system regulate the temperature of the LED reversing light and can thus prevent damage from overheating. The polarity protection inhibits the wrong polarity of the voltage supply and can thus prevent possible damage by automatically switching off the LEDs. On-road and off-road, the OSRAM LEDriving Reversing FX120S-WD reversing light is an effective addition to your vehicle. No registration or entry in the vehicle documents is necessary for these ECE-certified LED reversing lights. The LED reversing light can be attached to cars, trucks, agricultural machinery, farm machinery, commercial vehicles, construction vehicles, caravans, off-road vehicles and quads2)The OSRAM LEDriving Reversing FX120S-WD reversing lights are versatile applicable and flexible in use.