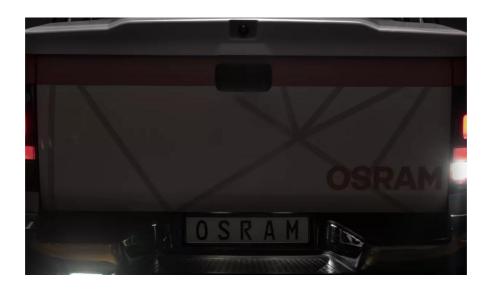

# Reversing FX120S-WD

ECE certified (ECE R23)

No registration in the car documents required

45° beam angle

Widely spread light beam

## Bringing light to life with OSRAM LEDriving driving and working lights

Considerable foresight on dark country roads, forest paths offroad and on-road- this can be achieved with the OSRAM LEDriving Reversing FX120S-WD reversing lights. With its 13 powerful, high-performance LEDs, the LED reversing light has a range of up to 36 meters and thus offers the driver impressive foresight on-road and off-road. Even in dim light and reduced visibility due to external environmental influences, the OSRAM LEDriving Reversing FX120S-WD reversing light with up to 6000 Kelvin can provide conditions similar to daylight. The powerpackage with up to 1100 lumens of luminosity scores with highest optical efficiency and homogeneous light distribution. This results in the possibility of an improved view for you and the improved visibility of your vehicle by other road users, and consequently also increased safety on-road and off-road. Whether on-road or offroad - the OSRAM LEDriving Reversing FX120S-WD reversing light impresses with its powerful performance and long service life. Versatile applicable, it defies numerous environmental influences and, thanks to high-quality materials such as the thermoplastic housing and the stable polycarbonate lens, it is particularly light and at the same time robust and resistant. The LEDdriving FX120S-WD reversing light has been tested and validated with the IP-Protection Class IP69K in our DIN certified environmental simulation laboratory for extreme external influences regarding water, dust, impacts, heat, cold and permanent vibration. The integrated driver and the thermal management system regulate the temperature of the LED reversing light and can thus prevent damage from overheating. The polarity protection inhibits the wrong polarity of the voltage supply and can thus prevent possible damage by automatically switching off the LEDs. On-road and off-road, the OSRAM LEDriving Reversing FX120S-WD reversing light is an effective addition to your vehicle. No registration or entry in the vehicle documents is necessary for these ECE-certified LED reversing lights. The LED reversing light can be attached to cars, trucks, agricultural machinery, farm machinery, commercial vehicles, construction vehicles, caravans, off-road vehicles and quads2)The OSRAM LEDriving Reversing FX120S-WD reversing lights are versatile applicable and flexible in use.