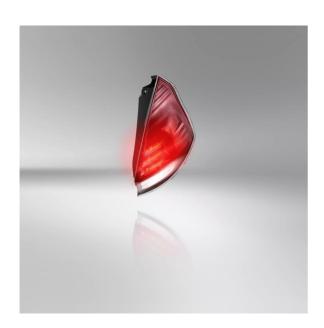

#### Innovative & Up-to-date

Driven by our pursuit for innovation and quality, we are redefining vehicle lighting from OSRAM. With the addition of the **LEDriving taillight** for the Ford Fiesta MK7 (2013-2017), the extensive OSRAM LED portfolio has received an additional upgrade. These full-LED taillights offer an innovative design to impressively complement the individual look of your vehicle. They bring precise lighting to the rear of your vehicle and are also an upgrade to the latest OEM premium technology. The OSRAM **LEDriving tail light** for the Ford Fiesta MK 7 (2013-2017) is a full LED taillight. It is equipped with LED position light, LED brake light, LED reversing light and dynamic LED indicator.

The taillights score thanks to long-life high-performance

LEDs with intense brightness and impressive high contrast day and night and are also highly efficient with up to 80% less energy consumption<sup>1)</sup>. They also impress with a homogeneous light distribution thanks to modern light guide technology and modern diffuser material. As a result of all these aspects, the possibility of an improved perception of your vehicle also results in increased safety in road traffic.