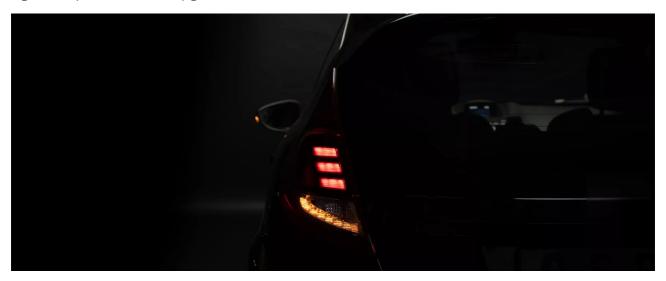

#### Innovative & Up-to-date

Driven by our pursuit for innovation and quality, we are redefining vehicle lighting from OSRAM. With the addition of the **LEDriving taillight** for the Ford Fiesta MK7 (2013-2017), the extensive OSRAM LED portfolio has received an additional upgrade. These full-LED taillights offer an innovative design to impressively complement the individual look of your vehicle. They bring precise lighting to the rear of your vehicle and are also an upgrade to the latest OEM premium technology. The OSRAM **LEDriving tail light** for the Ford Fiesta MK 7 (2013-2017) is a full LED taillight. It is equipped with LED position light, LED brake light, LED reversing light and dynamic LED indicator.

The taillights score thanks to long-life high-performance

LEDs with intense brightness and impressive high contrast day and night and are also highly efficient with up to 80% less energy consumption<sup>1)</sup>. They also impress with a homogeneous light distribution thanks to modern light guide technology and modern diffuser material. As a result of all these aspects, the possibility of an improved perception of your vehicle also results in increased safety in road traffic.