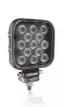

# Reversing FX120S-WD

**ECE certified (ECE R23)**No registration in the car

documents required

**45° beam angle**Widely spread light beam

**Up to 36 m long light beam**See and be seen with OSRAM

# Bringing light to life with OSRAM LEDriving driving and working lights

Considerable foresight on dark country roads, forest paths off-road and on-road- this can be achieved with the OSRAM LEDriving Reversing FX120S-WD reversing lights. With its 13 powerful, high-performance LEDs, the LED reversing light has a range of up to 36 meters and thus offers the driver impressive foresight on-road and off-road. Even in dim light and reduced visibility due to external environmental influences, the OSRAM LEDriving Reversing FX120S-WD reversing light with up to 6000 Kelvin can provide conditions similar to daylight. The powerpackage with up to 1100 lumens of luminosity scores with highest optical efficiency and homogeneous light distribution. This results in the possibility of an improved view for you and the improved visibility of your vehicle by

#### Product family datasheet

other road users, and consequently also increased safety on-road and off-road.

Whether on-road or off-road - the OSRAM LEDriving Reversing FX120S-WD reversing light impresses with its powerful performance and long service life. Versatile applicable, it defies numerous environmental influences and, thanks to high-quality materials such as the thermoplastic housing and the stable polycarbonate lens, it is particularly light and at the same time robust and resistant. The LEDdriving FX120S-WD reversing light has been tested and validated with the IP-Protection Class IP69K in our DIN certified environmental simulation laboratory for extreme external influences regarding water, dust, impacts, heat, cold and permanent vibration. The integrated driver and the thermal management system regulate the temperature of the LED reversing light and can thus prevent damage from overheating. The polarity protection inhibits the wrong polarity of the voltage supply and can thus prevent possible damage by automatically switching off the LEDs. On-road and off-road, the OSRAM LEDriving Reversing FX120S-WD reversing light is an effective addition to your vehicle. No registration or entry in the vehicle documents is necessary for these ECE-certified LED reversing lights.