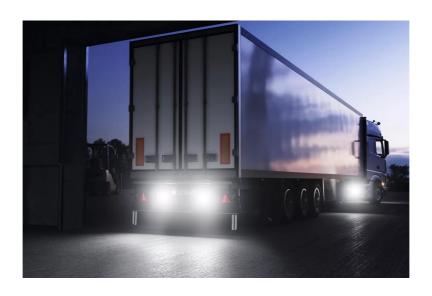

# Reversing FX120S-WD

**ECE certified (ECE R23)**No registration in the car

documents required

**45° beam angle**Widely spread light beam

**Up to 36 m long light beam**See and be seen with OSRAM

# Bringing light to life with OSRAM LEDriving driving and working lights

Considerable foresight on dark country roads, forest paths off-road and on-road- this can be achieved with the OSRAM LEDriving Reversing FX120S-WD reversing lights. With its 13 powerful, high-performance LEDs, the LED reversing light has a range of up to 36 meters and thus offers the driver impressive foresight on-road and off-road. Even in dim light and reduced visibility due to external environmental influences, the OSRAM LEDriving Reversing FX120S-WD reversing light with up to 6000 Kelvin can provide conditions similar to daylight. The powerpackage with up to 1100 lumens of luminosity scores with highest optical efficiency and homogeneous light distribution. This results in the possibility of an improved view for you and the improved visibility of your vehicle by